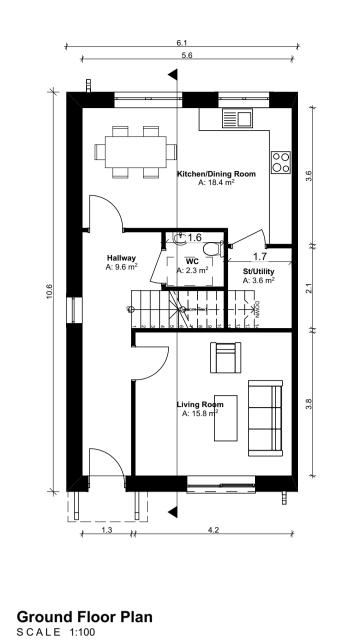

| 109.0 m²                | 92.0 m <sup>2</sup>                                                             |
|-------------------------|---------------------------------------------------------------------------------|
| HB2(M) - Space Provisio | n & Room Sizes                                                                  |
| Proposed Area           | DoHPCLG Area Min.                                                               |
| 32.0 m <sup>2</sup>     | 32.0 m <sup>2</sup>                                                             |
| 34.2 m <sup>2</sup>     | 34.0 m <sup>2</sup>                                                             |
| 15.8 m <sup>2</sup>     | 13.0 m <sup>2</sup>                                                             |
|                         | HB2(M) - Space Provisio  Proposed Area  32.0 m <sup>2</sup> 34.2 m <sup>2</sup> |

| Aggregate Living Area                                                                                         | 34.2 111            | 34.0 111            |  |  |  |  |  |
|---------------------------------------------------------------------------------------------------------------|---------------------|---------------------|--|--|--|--|--|
| Main Living Area                                                                                              | 15.8 m <sup>2</sup> | 13.0 m <sup>2</sup> |  |  |  |  |  |
|                                                                                                               |                     |                     |  |  |  |  |  |
| House Type - HB2(M) - Storage Provision                                                                       |                     |                     |  |  |  |  |  |
| Area Type                                                                                                     | Proposed Area       | DoHPCLG Area Min.   |  |  |  |  |  |
|                                                                                                               |                     |                     |  |  |  |  |  |
| Storage                                                                                                       | 5.3 m <sup>2</sup>  | 5.0 m <sup>2</sup>  |  |  |  |  |  |
| Refer to Site Plan for: - Finished floor levels to survey datum - Orientation - Handing of type for each unit |                     |                     |  |  |  |  |  |
|                                                                                                               |                     |                     |  |  |  |  |  |