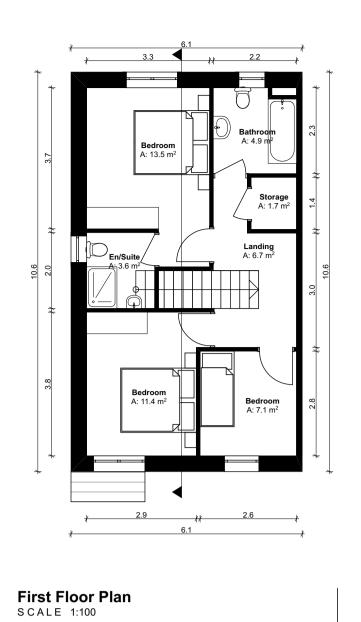

| 109.0 m²                | 92.0 m <sup>2</sup>                                                             |
|-------------------------|---------------------------------------------------------------------------------|
| HB2(M) - Space Provisio | n & Room Sizes                                                                  |
| Proposed Area           | DoHPCLG Area Min.                                                               |
| 32.0 m <sup>2</sup>     | 32.0 m <sup>2</sup>                                                             |
| 34.2 m <sup>2</sup>     | 34.0 m <sup>2</sup>                                                             |
| 15.8 m <sup>2</sup>     | 13.0 m <sup>2</sup>                                                             |
|                         | HB2(M) - Space Provisio  Proposed Area  32.0 m <sup>2</sup> 34.2 m <sup>2</sup> |

| Aggregate Living Area                                                                                         | 34.2 111            | 34.0 111            |  |  |  |  |  |
|---------------------------------------------------------------------------------------------------------------|---------------------|---------------------|--|--|--|--|--|
| Main Living Area                                                                                              | 15.8 m <sup>2</sup> | 13.0 m <sup>2</sup> |  |  |  |  |  |
|                                                                                                               |                     |                     |  |  |  |  |  |
| House Type - HB2(M) - Storage Provision                                                                       |                     |                     |  |  |  |  |  |
| Area Type                                                                                                     | Proposed Area       | DoHPCLG Area Min.   |  |  |  |  |  |
|                                                                                                               |                     |                     |  |  |  |  |  |
| Storage                                                                                                       | 5.3 m <sup>2</sup>  | 5.0 m <sup>2</sup>  |  |  |  |  |  |
| Refer to Site Plan for: - Finished floor levels to survey datum - Orientation - Handing of type for each unit |                     |                     |  |  |  |  |  |
|                                                                                                               |                     |                     |  |  |  |  |  |