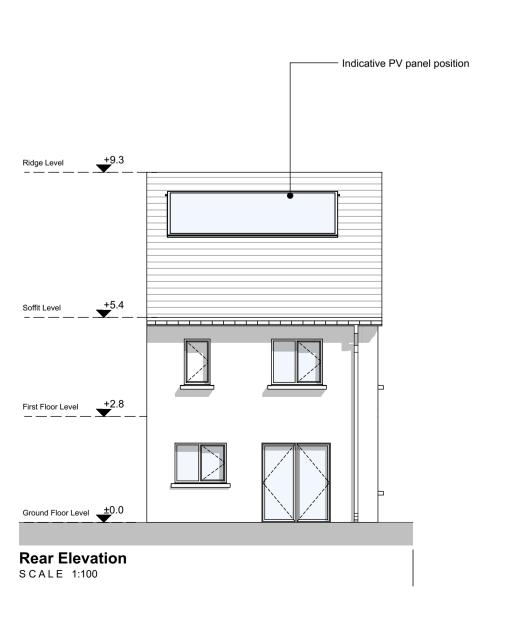

| NOTES ON FINISHES: |                                                                                                                                                                                                                                                                                           |
|--------------------|-------------------------------------------------------------------------------------------------------------------------------------------------------------------------------------------------------------------------------------------------------------------------------------------|
| ROOF:              | TO BE FINISHED IN SLATE OR CONCRETE ROOF<br>TILES IN SELECTED COLOUR OR SIMILAR APPROVED                                                                                                                                                                                                  |
| WALLS:             | SELECTED CLAY BRICKWORK WHERE INDICATED OTHERWISE SELECTED SELF-COLOURED RENDER                                                                                                                                                                                                           |
| JOINERY:           | ALL WINDOWS AND DOORS, FRAMES AND LEAFS TO BE ALUMINIUM POWDER COATED TO APPROVED COLOUR OR UPVC OR PAINTED TIMBER TO APPROVED COLOUR. OBSCURE GLAZING WHERE INDICATED TO SENSITIVE                                                                                                       |
| WINDOWS.           | OBSOCIAL SENERAL INDIGNIES TO SENSITIVE                                                                                                                                                                                                                                                   |
| RAINWATER GOODS:   | GUTTERS, DOWNPIPES AND FIXINGS TO BE uPVC OR ALUMINIUM POWDER COATED TO SELECTED COLOUR TO MATCH ROOF SLATES.                                                                                                                                                                             |
| PV PANELS:         | INDICATIVE PV PANEL POSITION, FINAL PV PANEL POSITION DEPENDS ON HOUSE ORIENTATION. THE PV PANELS INDICATED ARE A PROVISIONAL OPTION TO SATISFY RENEWABLE ENERGY REQUIREMENTS OF BUILDING REGULATIONS PART L. PV PANELS MAY BE OMITTED IN FAVOUR OF ALTERNATIVE RENEWABLE ENERGY OPTIONS. |