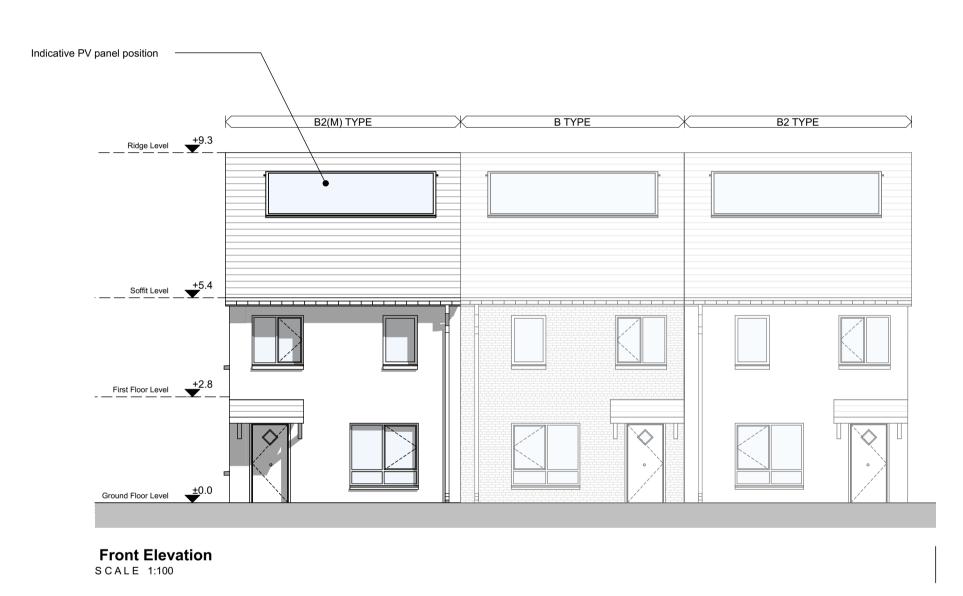

| NOTES ON FINISHES: |                                                                                                                                                                                                                                                                                           |
|--------------------|-------------------------------------------------------------------------------------------------------------------------------------------------------------------------------------------------------------------------------------------------------------------------------------------|
| ROOF:              | TO BE FINISHED IN SLATE OR CONCRETE ROOF<br>TILES IN SELECTED COLOUR OR SIMILAR APPROVED                                                                                                                                                                                                  |
| WALLS:             | SELECTED CLAY BRICKWORK WHERE INDICATED OTHERWISE SELECTED SELF-COLOURED RENDER                                                                                                                                                                                                           |
| JOINERY:           | ALL WINDOWS AND DOORS, FRAMES AND LEAFS TO BE ALUMINIUM POWDER COATED TO APPROVED COLOUR OR UPVC OR PAINTED TIMBER TO APPROVED COLOUR. OBSCURE GLAZING WHERE INDICATED TO SENSITIVE                                                                                                       |
| WINDOWS.           | OBSOCIAL SENERAL INDIGNIES TO SENSITIVE                                                                                                                                                                                                                                                   |
| RAINWATER GOODS:   | GUTTERS, DOWNPIPES AND FIXINGS TO BE uPVC OR ALUMINIUM POWDER COATED TO SELECTED COLOUR TO MATCH ROOF SLATES.                                                                                                                                                                             |
| PV PANELS:         | INDICATIVE PV PANEL POSITION, FINAL PV PANEL POSITION DEPENDS ON HOUSE ORIENTATION. THE PV PANELS INDICATED ARE A PROVISIONAL OPTION TO SATISFY RENEWABLE ENERGY REQUIREMENTS OF BUILDING REGULATIONS PART L. PV PANELS MAY BE OMITTED IN FAVOUR OF ALTERNATIVE RENEWABLE ENERGY OPTIONS. |