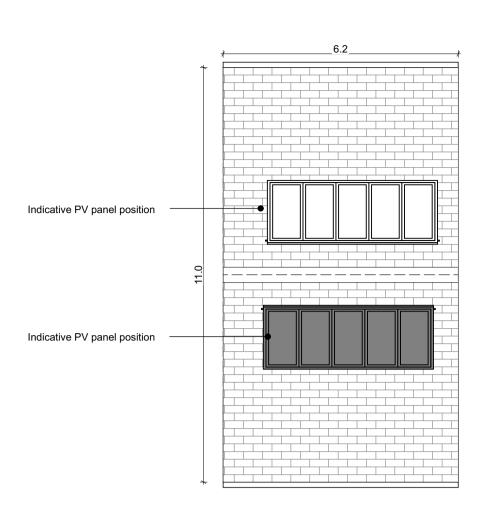

| NOTES ON FINISHES: |                                                                                                                                                                                                                                                                                           |
|--------------------|-------------------------------------------------------------------------------------------------------------------------------------------------------------------------------------------------------------------------------------------------------------------------------------------|
| ROOF:              | TO BE FINISHED IN SLATE OR CONCRETE ROOF<br>TILES IN SELECTED COLOUR OR SIMILAR APPROVED                                                                                                                                                                                                  |
| WALLS:             | SELECTED CLAY BRICKWORK WHERE INDICATED OTHERWISE SELECTED SELF-COLOURED RENDER                                                                                                                                                                                                           |
| JOINERY:           | ALL WINDOWS AND DOORS, FRAMES AND LEAFS TO BE ALUMINIUM POWDER COATED TO APPROVED COLOUR OR UPVC OR PAINTED TIMBER TO APPROVED COLOUR. OBSCURE GLAZING WHERE INDICATED TO SENSITIVE                                                                                                       |
| WINDOWS.           | OBSOCIAL SENERAL INDIGNIES TO SENSITIVE                                                                                                                                                                                                                                                   |
| RAINWATER GOODS:   | GUTTERS, DOWNPIPES AND FIXINGS TO BE uPVC OR ALUMINIUM POWDER COATED TO SELECTED COLOUR TO MATCH ROOF SLATES.                                                                                                                                                                             |
| PV PANELS:         | INDICATIVE PV PANEL POSITION, FINAL PV PANEL POSITION DEPENDS ON HOUSE ORIENTATION. THE PV PANELS INDICATED ARE A PROVISIONAL OPTION TO SATISFY RENEWABLE ENERGY REQUIREMENTS OF BUILDING REGULATIONS PART L. PV PANELS MAY BE OMITTED IN FAVOUR OF ALTERNATIVE RENEWABLE ENERGY OPTIONS. |